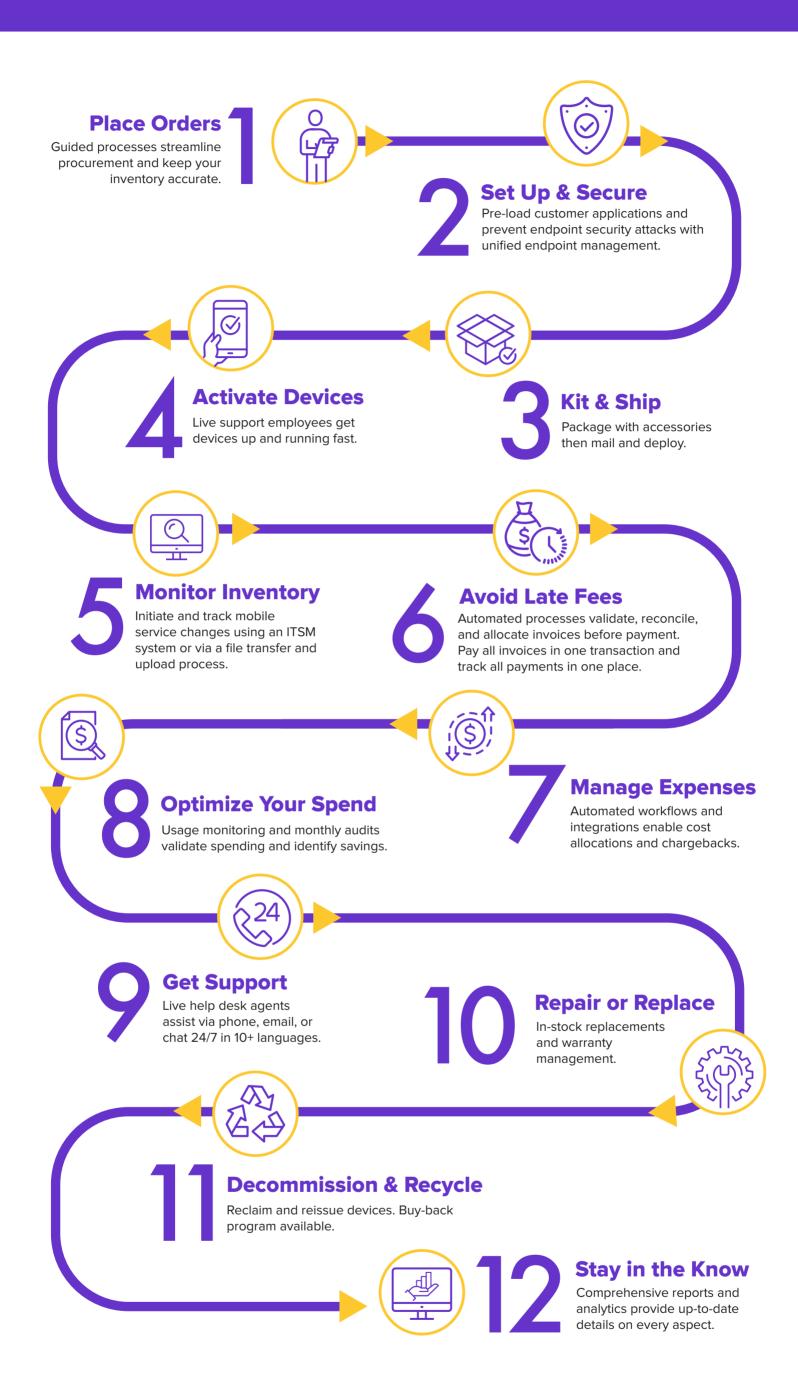

## tangປe Mobile Device Lifecycle Management

Whether it's setting up a new employee with mobile devices, stocking your warehouse with wireless scanners, or handling remote diagnostic devices in healthcare – managing all your devices isn't simple. Ensuring they are operational, cost efficient, and securing company intellectual property only expounds the time and resources required.

That's where Tangoe One Mobile helps companies of all sizes simplify, manage, and optimize their fleet every step of the way.